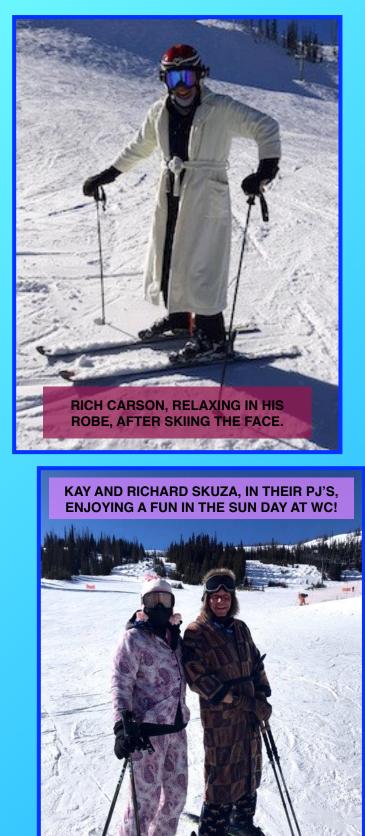

# Pajama Day January 12, 2021

A few photos of PJ Day submitted by club members.