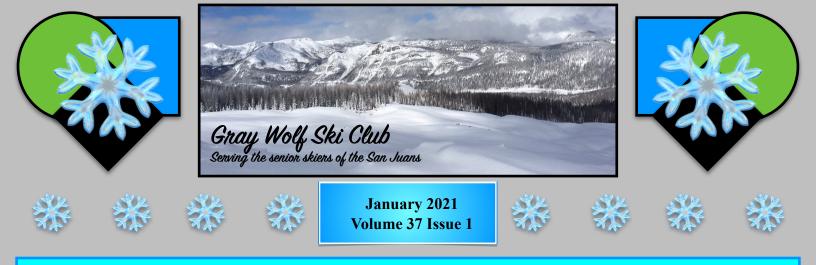

# Pajama Day January 12, 2021

A few photos of PJ Day submitted by club members.