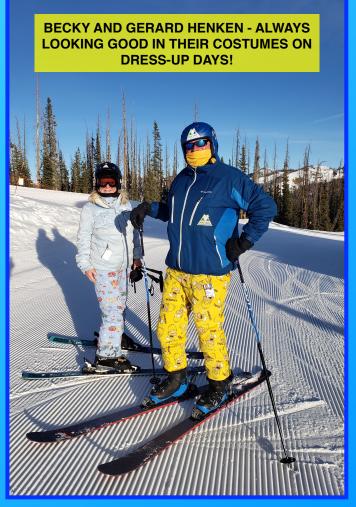

Since our social activities are very limited at this time I encourage you to visit the calendar of events offered by the Wolf Creek Ski Area. Events range from various types of clinics, fun races, lift ticket specials and two races which support our Wolf Creek Ski Team. As you know the fun races are free and open to skiers and borders of all ages and abilities. If you have the Need for Speed The Wolf Creek Challenge Series has you covered. It consists of two races: a 40 + gate Giant Slalom course on middle and lower Charisma on January 23rd and a Super G race on April 3rd. These two races are open to teams and individuals for a modest charge and all proceeds help support the Wolf Creek Ski Team. We also have three more dress up days planned: February 16th - Mardi Gras, March 9th - Wolf Day and March 30 - Beach Party Day.