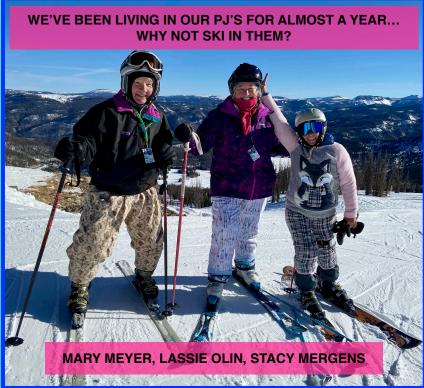

# Pajama Day January 12, 2021

A few photos of PJ Day submitted by club members.