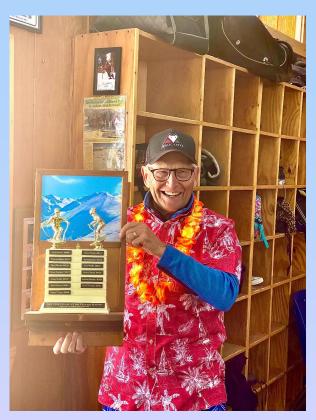

# ALBERTA PEAK DAY HAPPY 80TH BIRTHDAY!!

The Newest 80-year
Young added to the trophy...Dalas Weisz, with
the Man who started
Alberta Peak Climb and
Ski 13 years ago...Will
James!!