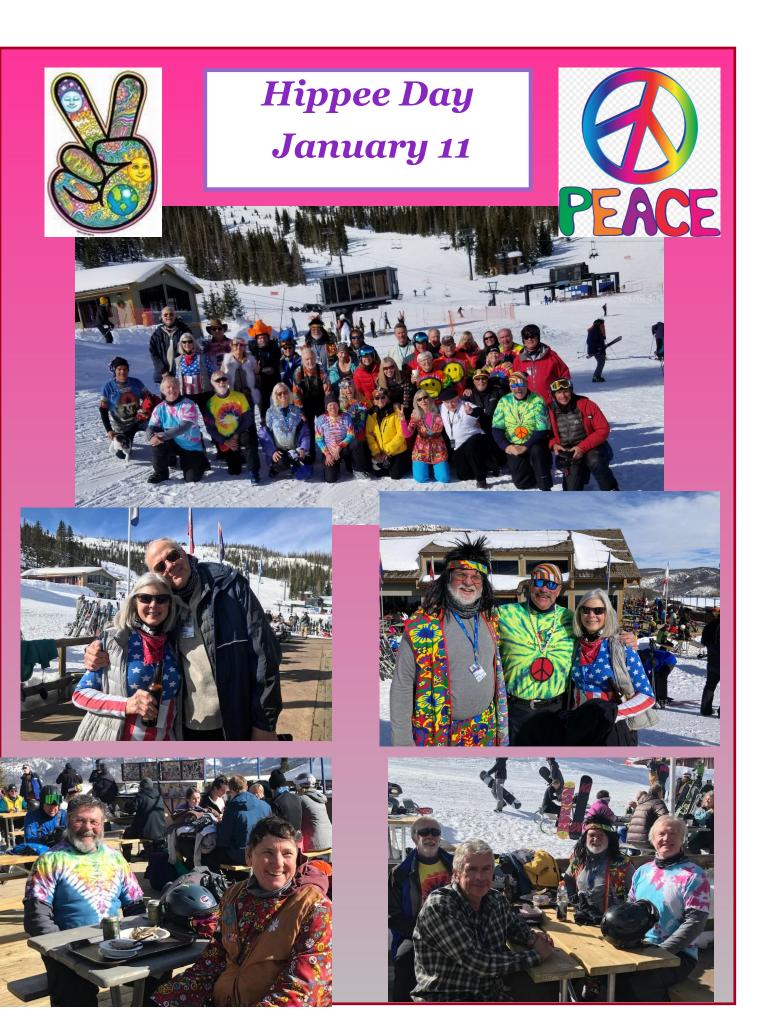

We had terrific participation on our dress-up days/luncheons—100+ for Hippie Day, TuTu Tuesday, and Mardi Gras. Great food, Great Costumes, and Great FUN! Our beach day potluck, however took place on a very blustery snowy day, so attendance was a bit lighter....but we still managed having over 75 Wolves. Dalas Weisz went above and beyond celebrating his 80th birthday with not one, but two trips up Alberta Peak! Way to go, Dalas!

# TUTU Tuesday February 8