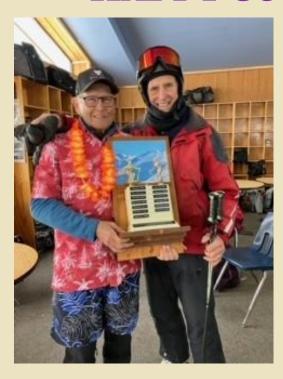

# ALBERTA PEAK DAY HAPPY 80TH BIRTHDAY!!

The Newest 80-year
Young added to the trophy...Dalas Weisz, with
the Man who started
Alberta Peak Climb and
Ski 13 years ago...Will
James!!