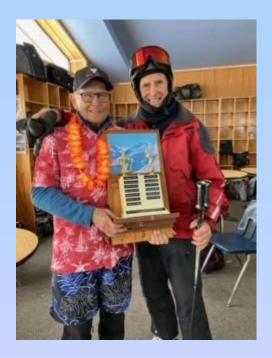

# ALBERTA PEAK DAY HAPPY 80TH BIRTHDAY!!

The Newest 80-year
Young added to the trophy...Dalas Weisz, with
the Man who started
Alberta Peak Climb and
Ski 13 years ago...Will
James!!