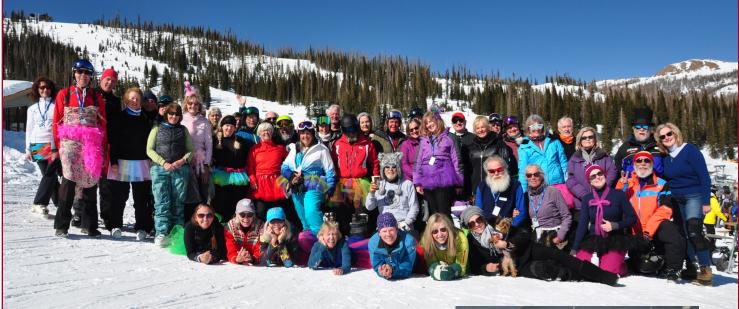

### MARDI GRAS DAY MARCH 1, 2022 WOLF CREEK

We had terrific participation on our dress-up days/luncheons—100+ for Hippie Day, TuTu Tuesday, and Mardi Gras. Great food, Great Costumes, and Great FUN! Our beach day potluck, however took place on a very blustery snowy day, so attendance was a bit lighter....but we still managed having over 75 Wolves. Dalas Weisz went above and beyond celebrating his 80th birthday with not one, but two trips up Alberta Peak! Way to go, Dalas!