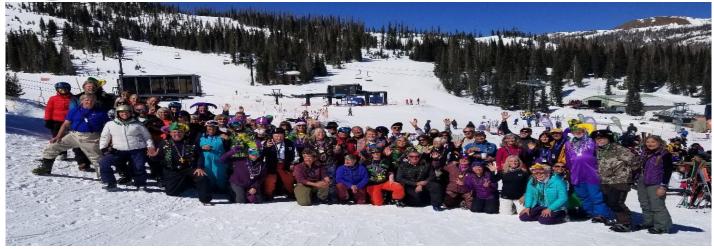

### MARDI GRAS DAY MARCH 1, 2022 WOLF CREEK

We had terrific participation on our dress-up days/luncheons—100+ for Hippie Day, TuTu Tuesday, and Mardi Gras. Great food, Great Costumes, and Great FUN! Our beach day potluck, however took place on a very blustery snowy day, so attendance was a bit lighter....but we still managed having over 75 Wolves. Dalas Weisz went above and beyond celebrating his 80th birthday with not one, but two trips up Alberta Peak! Way to go, Dalas!