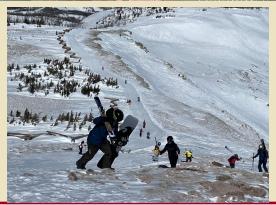

# ALBERTA PEAK DAY HAPPY 80TH BIRTHDAY!!

The Newest 80-year
Young added to the trophy...Dalas Weisz, with
the Man who started
Alberta Peak Climb and
Ski 13 years ago...Will
James!!