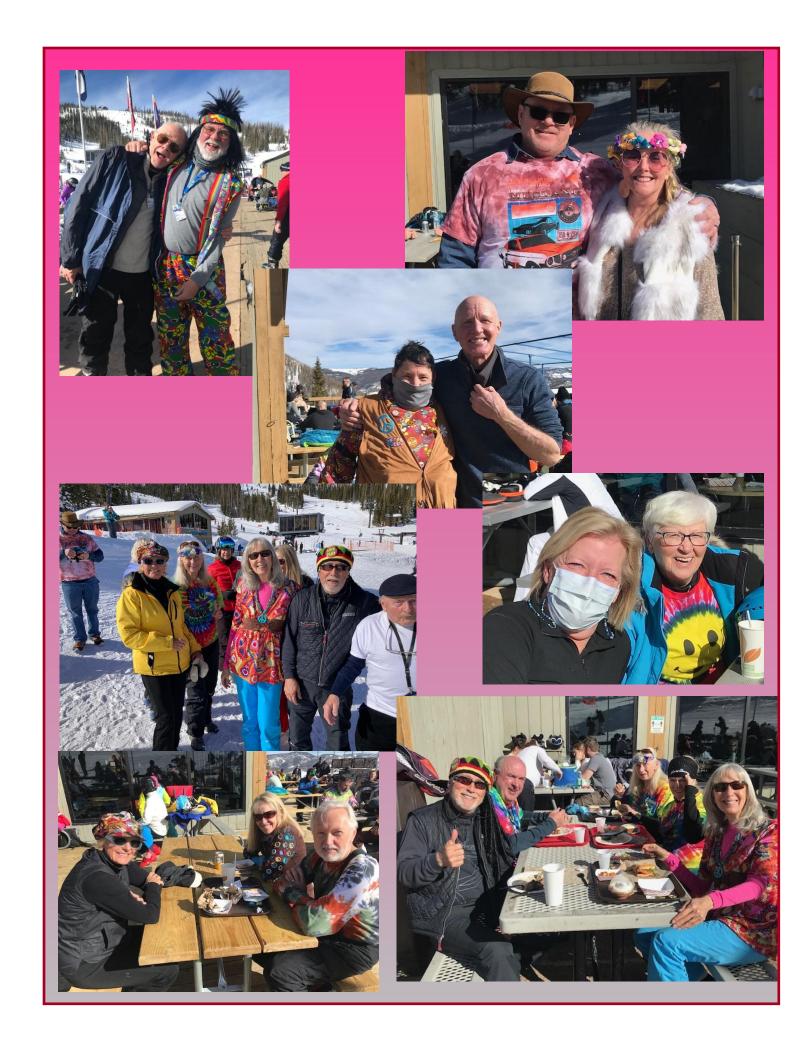

We had terrific participation on our dress-up days/luncheons—100+ for Hippie Day, TuTu Tuesday, and Mardi Gras. Great food, Great Costumes, and Great FUN! Our beach day potluck, however took place on a very blustery snowy day, so attendance was a bit lighter....but we still managed having over 75 Wolves. Dalas Weisz went above and beyond celebrating his 80th birthday with not one, but two trips up Alberta Peak! Way to go, Dalas!

# TUTU Tuesday February 8